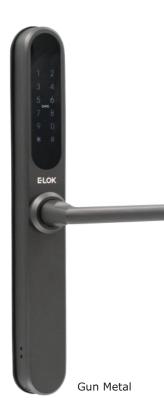

#### **Finish Options:**

Electroplate Black -BLK Stainless Steel -SS Satin Brass -SB Gun Metal -GM

920 -Lever for narrow backset lock -Available as an accessory/add-on in all 4 colours