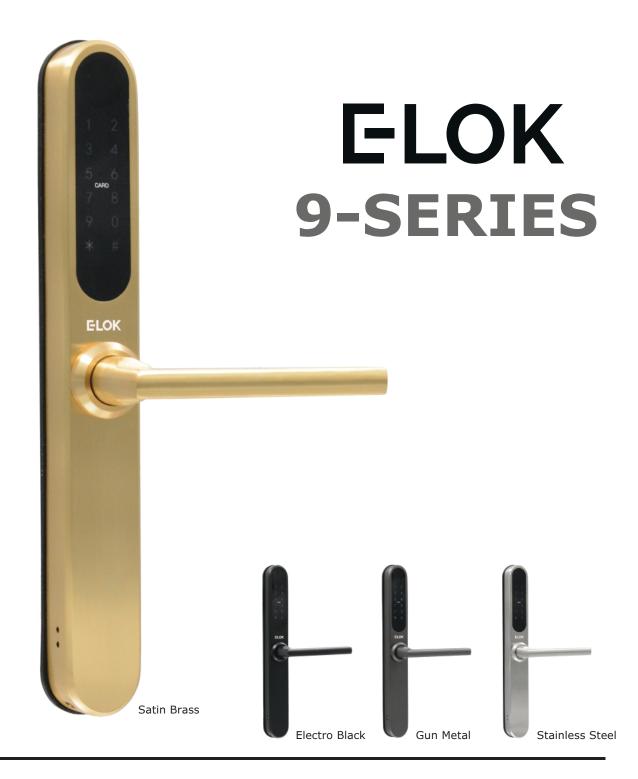

## The E-LOK 9-SERIES

a few shades smarter

New Zealand's Original Lock for narrow joinery has evolved. The new E-LOK 9-SERIES arrives in two new shades for the discerning homeowner. The battery life has been improved and the new IP66 Rating means it can withstand those unforgiving storms.

#### **Finish Options:**

Electroplate Black -BLK Stainless Steel -SS Satin Brass -SB Gun Metal -GM

920 -Lever for narrow backset lock -Available as an accessory/add-on in all 4 colours