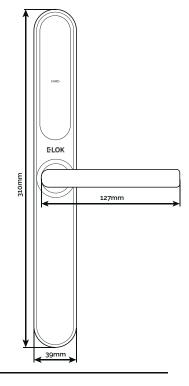

### **Quick Tech Specs:**

Batteries: 6V (4xAA Alkaline) included Compatible With: E-LOK App and E-LOK Gateway Wi-Fi Access Suitable Door Thickness: 30mm - 70mm Max Num. Pincodes: 200 qty Max Num. RFID Cards: 200 aty Operating Humidity: 10-95% Humidity Product Size (body only): 310mm(H)\*39mm(W)\*23mm(D) Available Backsets: 30, 35, 40, 45, 50, 55, 60, 70mm Back Set & 28, 35mm Sliding Lock. 9-Series Residential Warranty: 2 Year Mechanical & Electrical