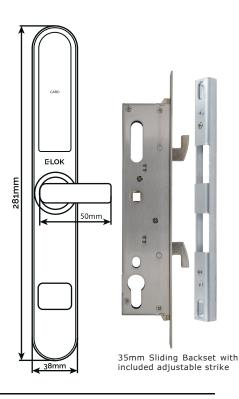

## **Purpose built for Sliding Doors**

E-LOK 7-Series for Sliding Doors is purpose built to expand your homes' indoor-outdoor flow. This E-LOK comes paired with Snib-Levers to allow for installation on narrow styles. A 28, or 35mm backset sliding door mortice lock is included, along with an adjustable strike for the door frame.

## Quick Tech Specs:

Batteries: 6V (4xAAA Alkaline) included Compatible with: E-LOK App and E-LOK Gateway Wi-Fi Access Suitable Door Thickness: 30mm - 70mm Max Num. Pincodes: 200 qty Max Num. RFID Cards: 200 qty Operating Humidity: 10-95% Humidity Product Size (body only): 280mm(H)\*38mm(W)\*25mm(D) Available Backsets: 28mm, 35mm Backset Sliding