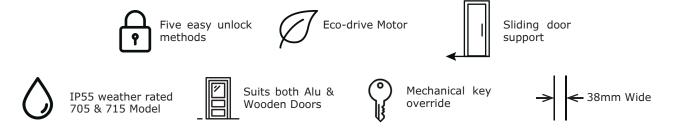

| ()                      | Bluetooth         | Features:                                                                                                                                                                                                                                                                                                                                         |
|-------------------------|-------------------|---------------------------------------------------------------------------------------------------------------------------------------------------------------------------------------------------------------------------------------------------------------------------------------------------------------------------------------------------|
| 1 2 3<br>4 5 6<br>7 8 9 | Pinpad            | <ul> <li>Exterior Rated IP55 (705 &amp; 715)</li> <li>Full range of backsets available</li> <li>4-point locking compatible</li> <li>Same great E-LOK App</li> <li>E-LOK Gateway Compatible</li> <li>38mm Narrow Profile design</li> <li>Auto-lock or Passage mode</li> <li>Sliding door support</li> <li>Range of optional coverplates</li> </ul> |
| CARD                    | RFID Card         |                                                                                                                                                                                                                                                                                                                                                   |
|                         | Mechanical Key    |                                                                                                                                                                                                                                                                                                                                                   |
|                         | Fingerprint (717) |                                                                                                                                                                                                                                                                                                                                                   |

## **Purpose built for Sliding Doors**

E-LOK 7-Series for Sliding Doors is purpose built to expand your homes' indoor-outdoor flow. This E-LOK comes paired with Snib-Levers to allow for installation on narrow styles. A 28, or 35mm backset sliding door mortice lock is included, along with an adjustable strike for the door frame.

## Quick Tech Specs:

Batteries: 6V (4xAAA Alkaline) included Compatible with: E-LOK App and E-LOK Gateway Wi-Fi Access Suitable Door Thickness: 30mm - 70mm Max Num. Pincodes: 200 qty Max Num. RFID Cards: 200 qty Operating Humidity: 10-95% Humidity Product Size (body only): 280mm(H)\*38mm(W)\*25mm(D) Available Backsets: 28mm, 35mm Backset Sliding