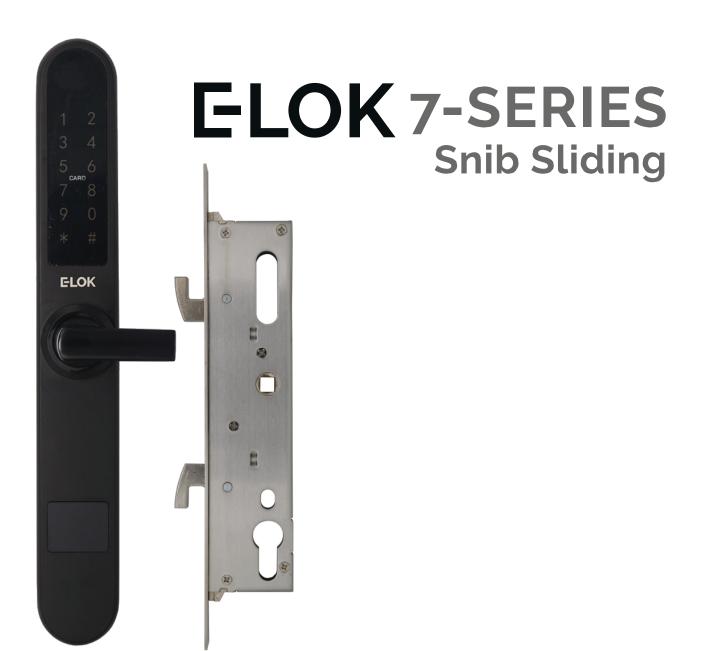

## **Purpose built for Sliding Doors**

E-LOK 7-Series for Sliding Doors is purpose built to expand your homes' indoor-outdoor flow. This E-LOK comes paired with Snib-Levers to allow for installation on narrow styles. A 28, or 35mm backset sliding door mortice lock is included, along with an adjustable strike for the door frame.

This E-LOK is easy to use and programme, with adjustable auto-lock timer or passage mode operations. Paired with the easy-to-use E-LOK App, indoor-outdoor flow has never been smarter.

- Consult with installation company prior to purchase
- Snib lever also suits normal style swinging doors.