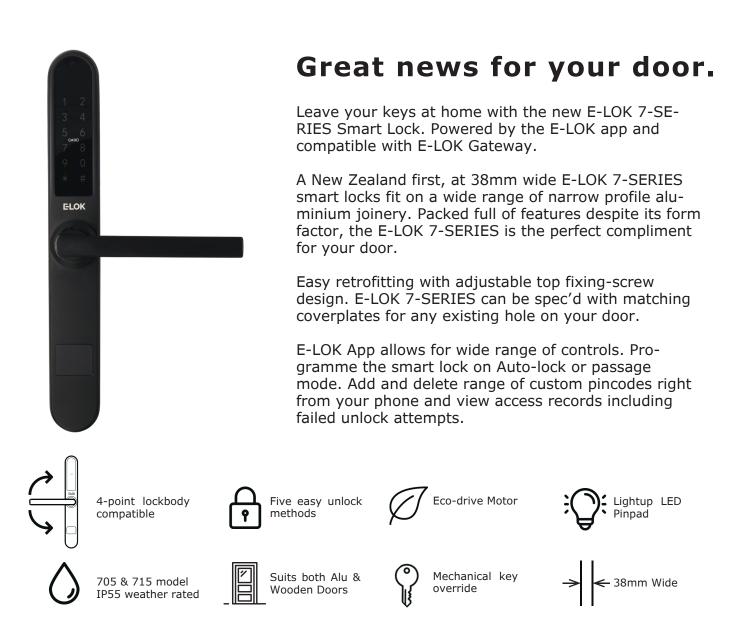

| Bluetooth                      | Features:                                                                                                                                                                                                                                                                                                                                                                                                  |
|--------------------------------|------------------------------------------------------------------------------------------------------------------------------------------------------------------------------------------------------------------------------------------------------------------------------------------------------------------------------------------------------------------------------------------------------------|
| 1 2 3<br>4 5 6<br>7 8 9 Pinpad | <ul> <li>Exterior Rated IP55 (705 &amp; 715)</li> <li>Full range of backsets available</li> <li>4-point locking compatible</li> <li>Powered by E-LOK app</li> <li>E-LOK Gateway Compatible</li> <li>Snib Lever Available</li> <li>38mm Narrow Profile design</li> <li>Auto-lock or Passage mode</li> <li>Suits both Wooden and Aluminium Doors</li> <li>Electroplate Black or Brushed Stainless</li> </ul> |
| RFID Card                      |                                                                                                                                                                                                                                                                                                                                                                                                            |
| Mechanical Key                 |                                                                                                                                                                                                                                                                                                                                                                                                            |
| Fingerprint (707)              |                                                                                                                                                                                                                                                                                                                                                                                                            |

## **Quick Tech Specs:**

Batteries: 6V (4xAAA Alkaline) included
Compatible with: E-LOK App and E-LOK Gateway Wi-Fi Access
Suitable Door Thickness: 30mm - 70mm
Max Num. Pincodes: 200 qty
Max Num. RFID Cards: 200 qty
Operating Humidity: 10-95% Humidity
Product Size (body only): 280mm(H)\*38mm(W)\*25mm(D)
Available Backsets: 30, 35, 40, 45, 50, 55, 60, 70mm Back Set & 28,35mm Sliding Lock.
Optional Coverplates: 40x330mm, 52x295mm, 62x305mm, 78x320mm.
7-Series Residential Warranty: 2 Year Mechanical & Electrical