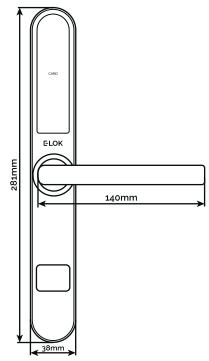

## **Quick Tech Specs:**

Batteries: 6V (4xAAA Alkaline) included
Compatible with: E-LOK App and E-LOK Gateway Wi-Fi Access
Suitable Door Thickness: 30mm - 70mm
Max Num. Pincodes: 200 qty
Max Num. RFID Cards: 200 qty
Operating Humidity: 10-95% Humidity
Product Size (body only): 280mm(H)\*38mm(W)\*25mm(D)
Available Backsets: 30, 35, 40, 45, 50, 55, 60, 70mm Back Set & 28,35mm Sliding Lock.
Optional Coverplates: 40x330mm, 52x295mm, 62x305mm, 78x320mm.
7-Series Residential Warranty: 2 Year Mechanical & Electrical