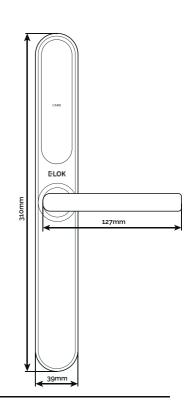

**Operating Humidity: 10-95% Humidity** 

Product Size (body only): 310mm(H)\*39mm(W)\*23mm(D) **Available Backsets:** 30, 35, 40, 45, 50, 55, 60, 70mm Back

Set & 28, 35mm Sliding Lock.

9-Series Residential Warranty: 2 Year Mechanical &