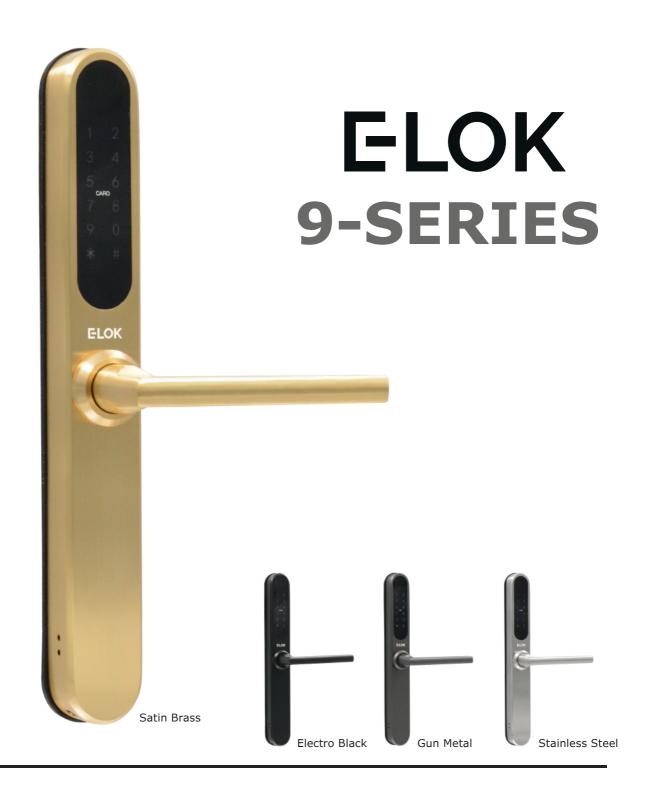

# The E-LOK 9-SERIES

### a few shades smarter

New Zealand's Original Lock for narrow joinery has evolved. The new E-LOK 9-SERIES arrives in two new shades for the discerning homeowner. The battery life has been improved and the new IP66 Rating means it can withstand those unforgiving storms.

The E-LOK 9-SERIES is available in the narrow profile that fits our unique style of joinery. An extensive range of back sets are available to suit a wide range of timber and aluminium doors. The 9-SERIES works with the E-LOK 28mm & 35mm sliding mortice locks, and they have the option of a snib lever also.

### **Finish Options:**

Electroplate Black -BLK Stainless Steel -SS Satin Brass -SB Gun Metal -GM

920 -Lever for narrow backset lock -Available as an accessory/add-on in all

4 colours