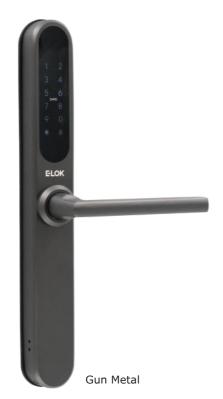

# The E-LOK 9-SERIES

### a few shades smarter

New Zealand's Original Lock for narrow joinery has evolved. The new E-LOK 9-SERIES arrives in two new shades for the discerning homeowner. The battery life has been improved and the new IP66 Rating means it can withstand those unforgiving storms.

### **Finish Options:**

Electroplate Black -BLK Stainless Steel -SS Satin Brass -SB Gun Metal -GM

920 -Lever for narrow backset lock -Available as an accessory/add-on in all

4 colours