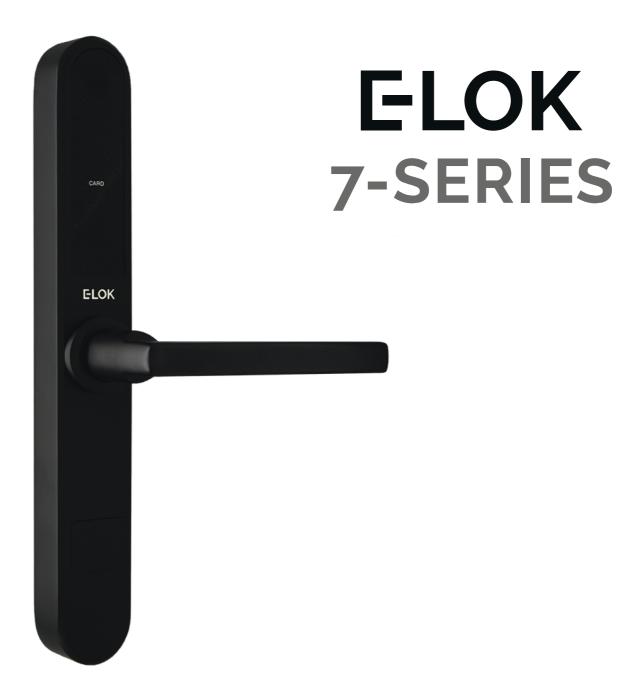

## **Common Variants:**

705-0-BLK or SS - Non-Fingerprint Leverset 705-60-BLK or SS - Non-Fingerprint Lockset 707-0-BLK or SS - Fingerprint Leverset 707-60-BLK or SS - Fingerprint Lockset

**E-LOK**