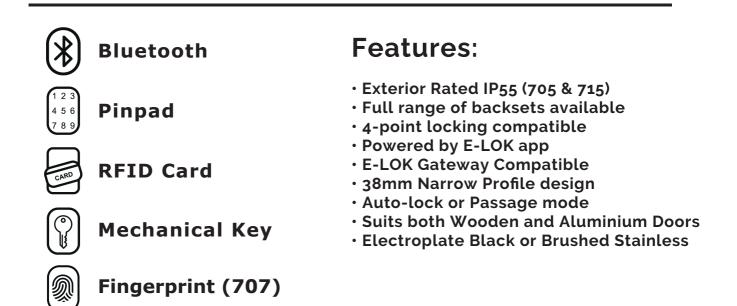

## **Quick Tech Specs:**

Batteries: 6V (4xAAA Alkaline) included
Compatible with: E-LOK App and E-LOK Gateway Wi-Fi Access
Suitable Door Thickness: 30mm - 70mm
Max Num. Pincodes: 200 qty
Max Num. RFID Cards: 200 qty
Operating Humidity: 10-95% Humidity
Product Size (body only): 280mm(H)\*38mm(W)\*25mm(D)
Available Backsets: 30, 35, 40, 45, 50, 55, 60, 70mm Back Set & 28,35mm Sliding Lock.
Optional Coverplates: 40x330mm, 52x295mm, 62x305mm, 78x320mm.
7-Series Residential Warranty: 2 Year Mechanical & Electrical