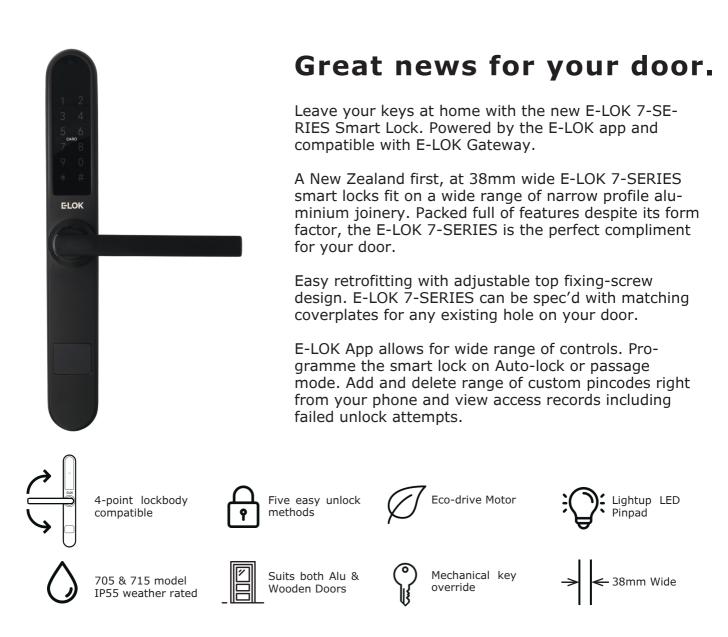

## **Quick Tech Specs:**

Batteries: 6V (4xAAA Alkaline) included
Compatible with: E-LOK App and E-LOK Gateway Wi-Fi Access
Suitable Door Thickness: 30mm - 70mm
Max Num. Pincodes: 200 qty
Max Num. RFID Cards: 200 qty
Operating Humidity: 10-95% Humidity
Product Size (body only): 280mm(H)\*38mm(W)\*25mm(D)
Available Backsets: 30, 35, 40, 45, 50, 55, 60, 70mm Back Set & 28,35mm Sliding Lock.
Optional Coverplates: 40x330mm, 52x295mm, 62x305mm, 78x320mm.
7-Series Residential Warranty: 2 Year Mechanical & Electrical