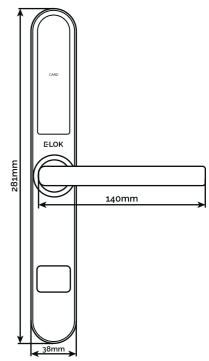

## **Quick Tech Specs:**

Batteries: 6V (4xAAA Alkaline) included
Compatible with: E-LOK App and E-LOK Gateway Wi-Fi Access
Suitable Door Thickness: 30mm - 70mm
Max Num. Pincodes: 200 qty
Max Num. RFID Cards: 200 qty
Operating Humidity: 10-95% Humidity
Product Size (body only): 280mm(H)\*38mm(W)\*25mm(D)
Available Backsets: 30, 35, 40, 45, 50, 55, 60, 70mm Back Set & 28,35mm Sliding Lock.
Optional Coverplates: 40x330mm, 52x295mm, 62x305mm, 78x320mm.
7-Series Residential Warranty: 2 Year Mechanical & Electrical